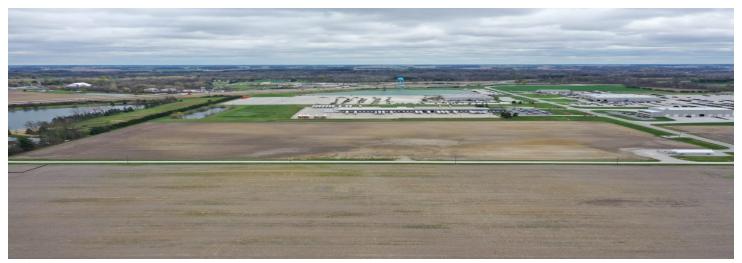

## MARKLE INDUSTRIAL

Heartland REMC

| SITE OVERVIEW       |                                              |  |
|---------------------|----------------------------------------------|--|
| Site Address        | I-69 Exit 286 (U.S. 224)<br>Markle, IN 46770 |  |
| County              | Huntington                                   |  |
| Time Zone           | Eastern                                      |  |
| Ownership           | EDC - Public                                 |  |
| Total Acreage       | 20 acres                                     |  |
| Developable         | 20 acres                                     |  |
| Min Lot Size        | 5 acres                                      |  |
| Zoning              | Light Manufacturing                          |  |
| Site Covenants      | n/a                                          |  |
| Impact Fees         | n/a                                          |  |
| Foreign Trade Zones | Yes                                          |  |